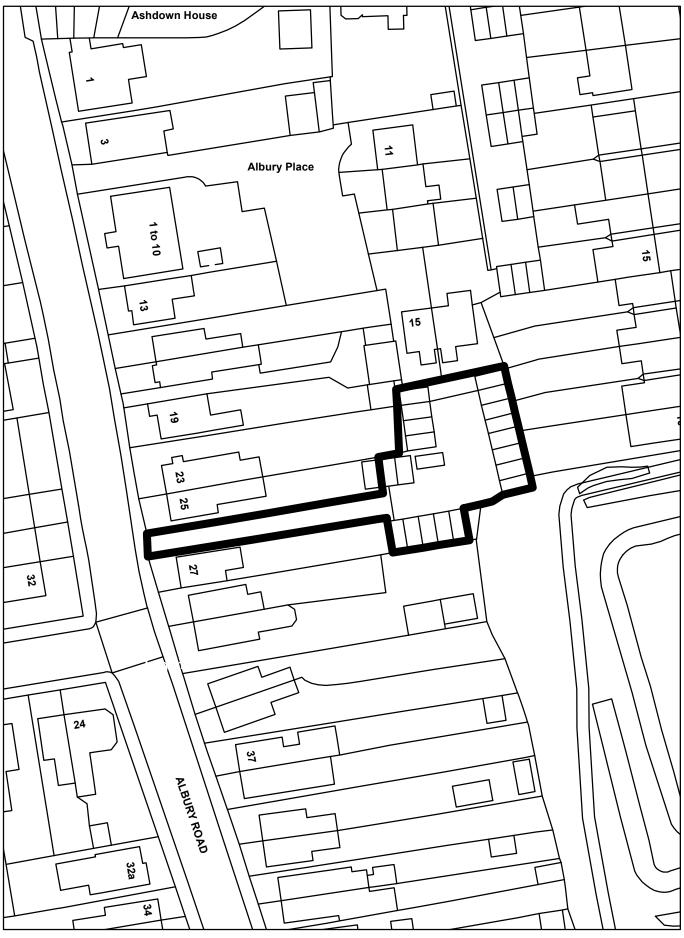

# 21/02357/F - Garage Block Rear Of 25 Albury Road, Merstham

Crown Copyright Reserved. Reigate and Banstead Borough Council. Licence No - 100019405-2018

Scale 1:625

01 LOCATION PLAN 1:1250 @ A3

Rev Date 0 12.05.2021 0 25.05.2021 24 06.2027