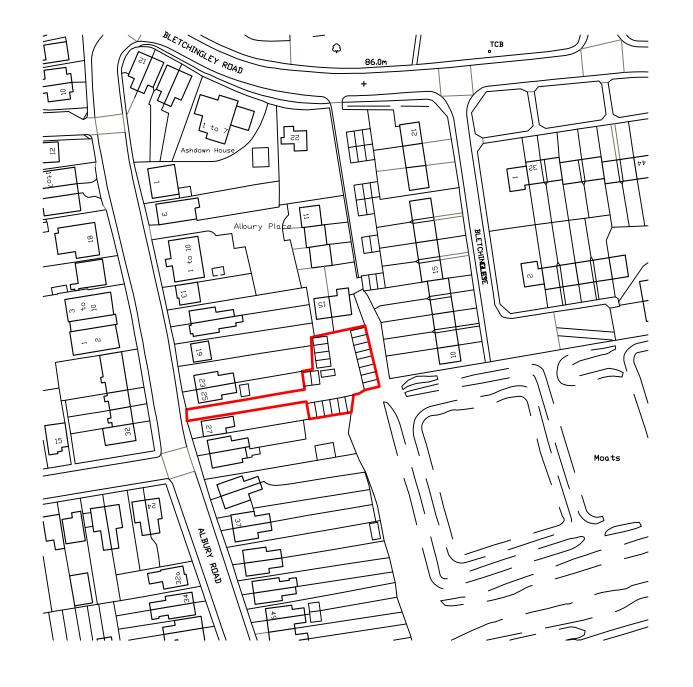

# 21/02357/F - Garage Block Rear Of 25 Albury Road, Merstham

Crown Copyright Reserved. Reigate and Banstead Borough Council. Licence No - 100019405-2018

Scale 1:625

01 LOCATION PLAN 1:1250 @ A3

Rev Date 0 12.05.2021 0 25.05.2021 24 06.2027