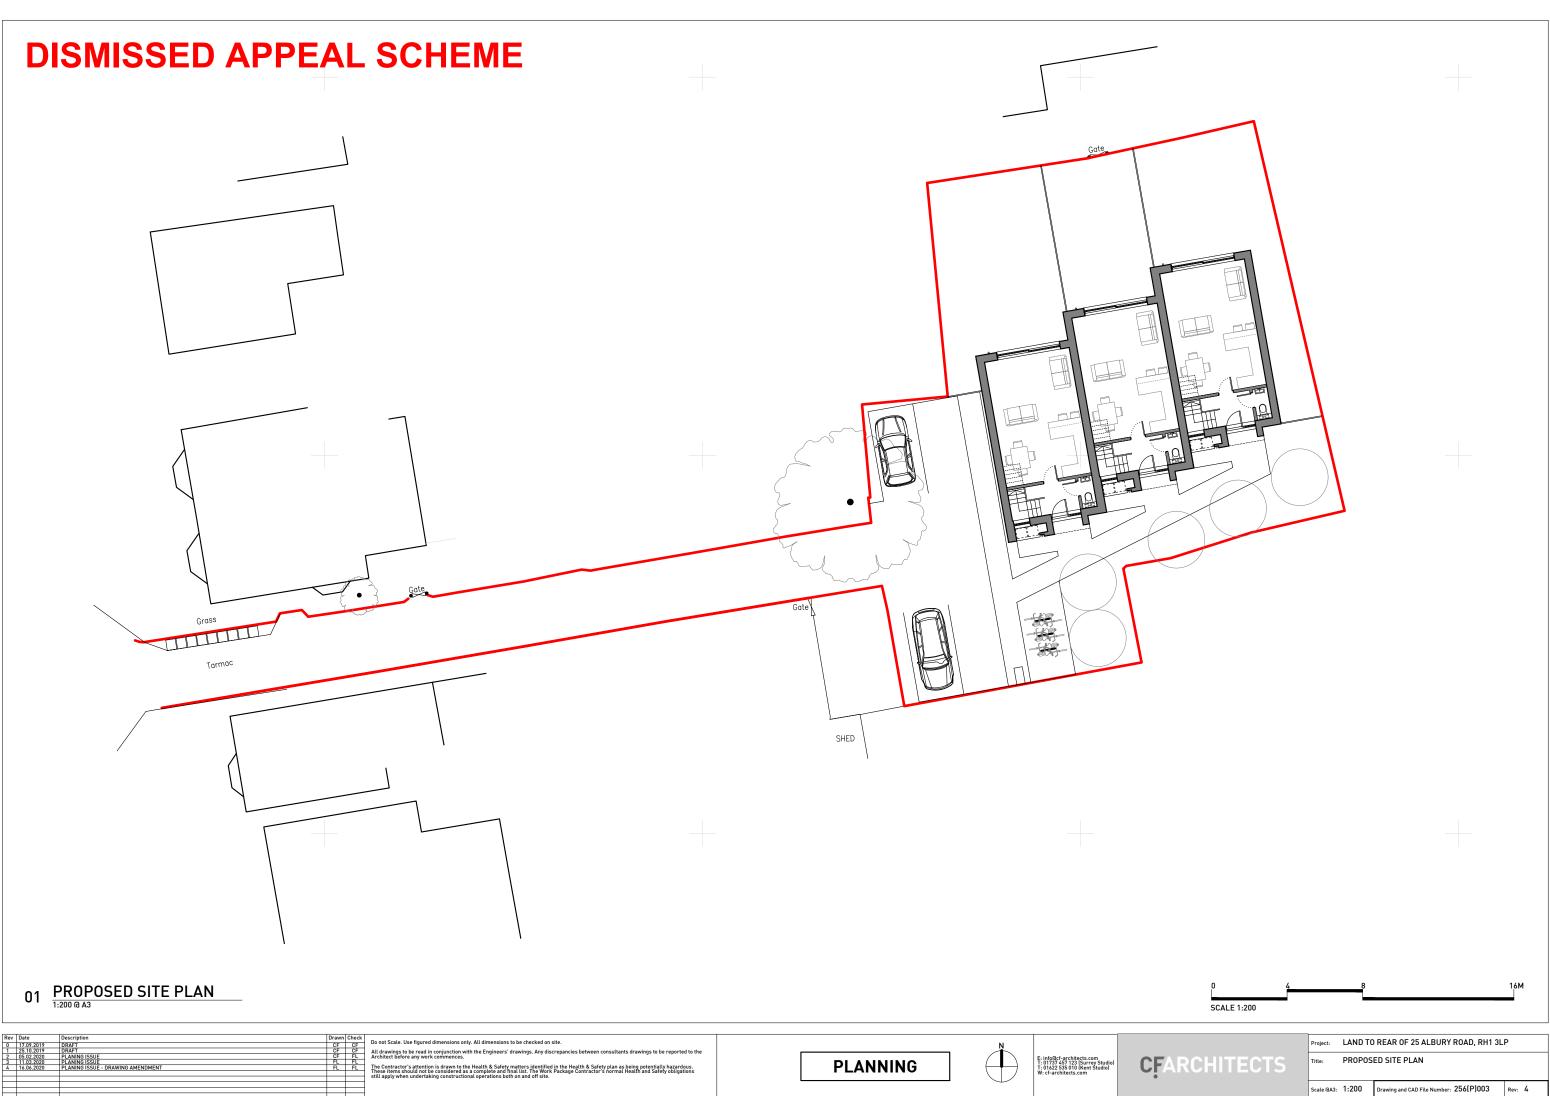

| 0 | 17.09.2019 | DRAFT                             | CF | CF |
|---|------------|-----------------------------------|----|----|
| 1 | 25.10.2019 | DRAFT                             | CF | CF |
| 2 | 05.02.2020 | PLANING ISSUE                     | CF | FL |
| 3 | 11.03.2020 | PLANING ISSUE                     | FL | FL |
| 4 | 16.06.2020 | PLANING ISSUE - DRAWING AMENDMENT | FL | FL |
|   |            |                                   |    |    |
|   |            |                                   |    |    |
|   |            |                                   |    |    |