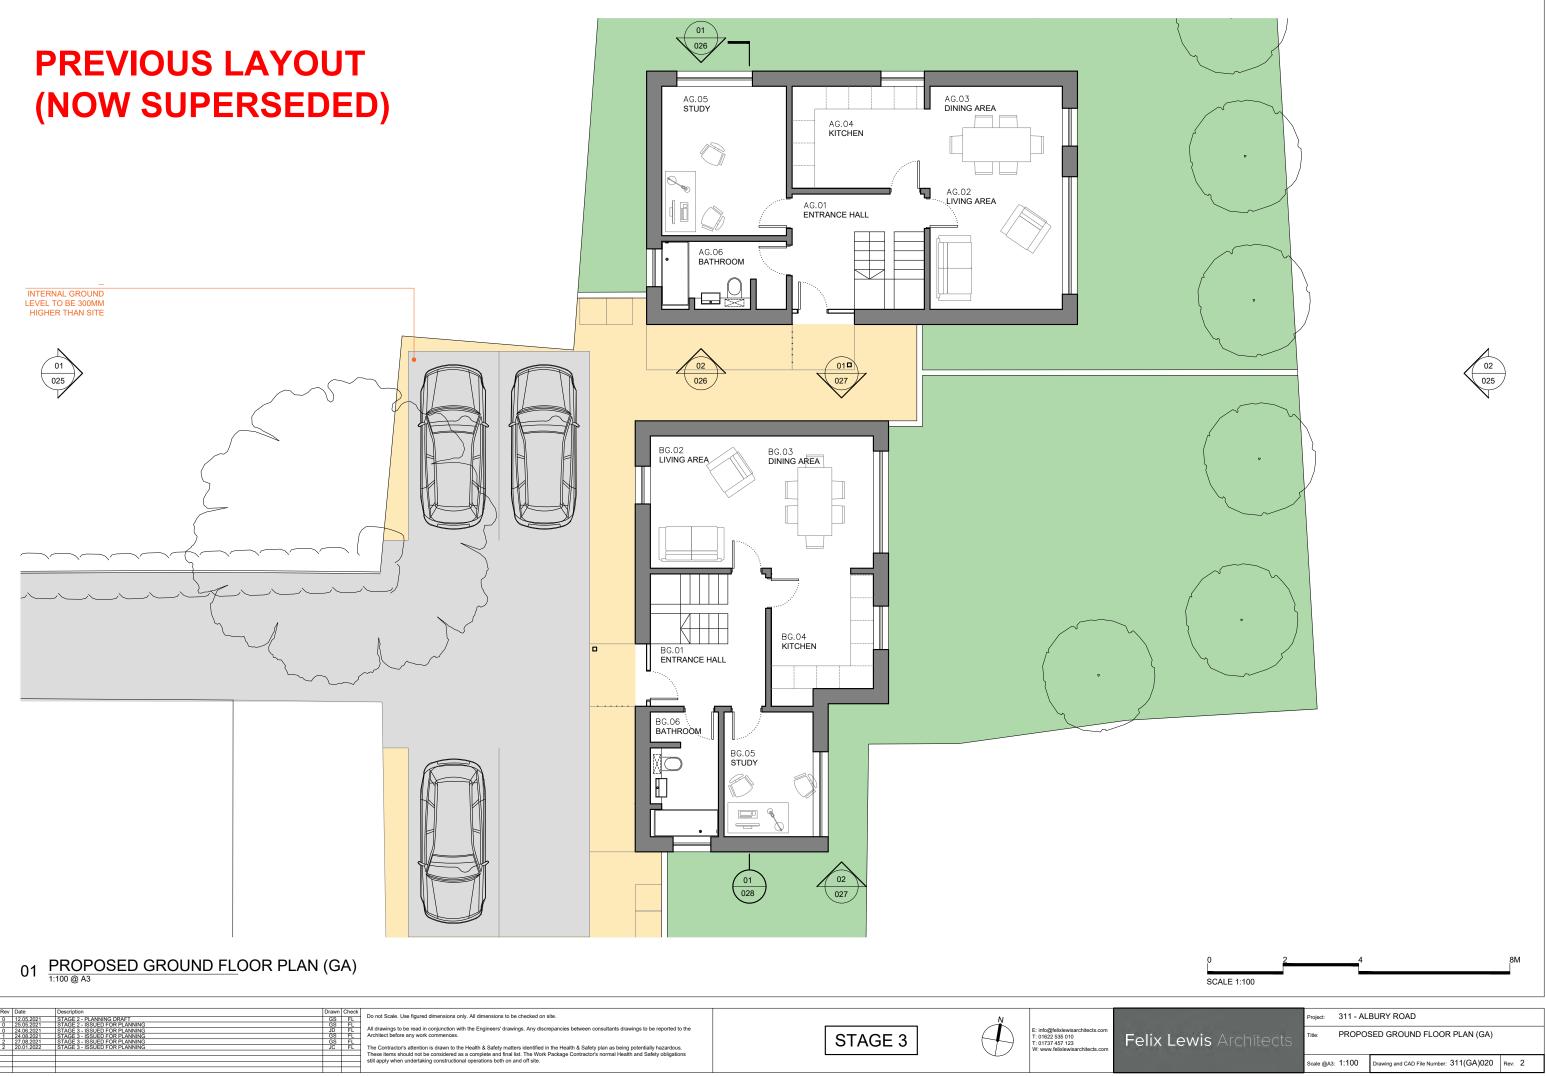

© Felix Lewis Architects Limited

| DO                                                                                                                                                                                                                                                                                                                                                    | NOT SC                                                                                                                                                         | ALE                           |                               |          |       |  |  |  |  |  |  |
|-------------------------------------------------------------------------------------------------------------------------------------------------------------------------------------------------------------------------------------------------------------------------------------------------------------------------------------------------------|----------------------------------------------------------------------------------------------------------------------------------------------------------------|-------------------------------|-------------------------------|----------|-------|--|--|--|--|--|--|
|                                                                                                                                                                                                                                                                                                                                                       |                                                                                                                                                                |                               |                               |          |       |  |  |  |  |  |  |
| 0.885 2.755                                                                                                                                                                                                                                                                                                                                           |                                                                                                                                                                |                               |                               |          |       |  |  |  |  |  |  |
| Min Body Ground C<br>Max Track Width<br>Lock to lock time                                                                                                                                                                                                                                                                                             | Overall Length4.71Overall Width1.80Overall Body Height1.44Min Body Ground Clearance0.20Max Track Width1.75Lock to lock time4.00Kerb to Kerb Turning Radius5.95 |                               |                               |          |       |  |  |  |  |  |  |
| <ul> <li>Notes:</li> <li>This drawing has been prepared in accordance with the scope of DHA's appointment with its client and is subject to the terms and conditions of that appointment. DHA accepts no liability for any use of this document other than by its client and only for the purposes for which it was prepared and provided.</li> </ul> |                                                                                                                                                                |                               |                               |          |       |  |  |  |  |  |  |
| • If received electro to correct scale. C                                                                                                                                                                                                                                                                                                             |                                                                                                                                                                |                               |                               |          | orint |  |  |  |  |  |  |
| Where applicable     All rights reserved                                                                                                                                                                                                                                                                                                              |                                                                                                                                                                |                               |                               | ight 20  | 22    |  |  |  |  |  |  |
| Drawing is based     Architects Ltd on                                                                                                                                                                                                                                                                                                                |                                                                                                                                                                |                               | l by Fe                       | elix Lev | vis   |  |  |  |  |  |  |
|                                                                                                                                                                                                                                                                                                                                                       |                                                                                                                                                                |                               |                               |          |       |  |  |  |  |  |  |
|                                                                                                                                                                                                                                                                                                                                                       |                                                                                                                                                                |                               |                               |          |       |  |  |  |  |  |  |
|                                                                                                                                                                                                                                                                                                                                                       |                                                                                                                                                                |                               |                               |          |       |  |  |  |  |  |  |
| P1 22.03.22 JM                                                                                                                                                                                                                                                                                                                                        | -<br>irst Issue                                                                                                                                                |                               |                               | cs       | cs    |  |  |  |  |  |  |
| REV DATE BY                                                                                                                                                                                                                                                                                                                                           | DESCF                                                                                                                                                          | RIPTION                       |                               | снк      | APD   |  |  |  |  |  |  |
| BALDLY SON AN                                                                                                                                                                                                                                                                                                                                         | ND CHAN                                                                                                                                                        | DLER LTD                      | )                             |          |       |  |  |  |  |  |  |
| GARAGES REAN                                                                                                                                                                                                                                                                                                                                          | R OF 25 A                                                                                                                                                      | ALBURY R                      | OAD                           | )        |       |  |  |  |  |  |  |
| title<br>VEHICLE SWEPT PATH ANALYSIS<br>ESTATE CAR                                                                                                                                                                                                                                                                                                    |                                                                                                                                                                |                               |                               |          |       |  |  |  |  |  |  |
|                                                                                                                                                                                                                                                                                                                                                       | ,                                                                                                                                                              | AINAL 1313                    |                               |          |       |  |  |  |  |  |  |
|                                                                                                                                                                                                                                                                                                                                                       | drwg<br>T-01                                                                                                                                                   |                               | <sup>rev</sup><br>P1          |          |       |  |  |  |  |  |  |
| ESTATE CAR                                                                                                                                                                                                                                                                                                                                            | drwg                                                                                                                                                           | scale @ A3<br>1:200           | P1<br><sub>date</sub>         | )3.22    | 2     |  |  |  |  |  |  |
| ESTATE CAR<br>project<br>15305<br>Drawn<br>JM<br>Checked<br>CS<br>status                                                                                                                                                                                                                                                                              | drwg<br>T-01<br>Approved                                                                                                                                       | scale @ A3<br>1:200           | P1<br><sub>date</sub>         | )3.22    | 2     |  |  |  |  |  |  |
| ESTATE CAR<br>project<br>15305<br>Drawn Checked<br>JM CS<br>status<br>FOR                                                                                                                                                                                                                                                                             | drwg<br>T-01<br>Approved<br>CS                                                                                                                                 | scale @ A3<br>1:200<br>IATION | P1<br><sup>date</sup><br>22.0 | 03.22    | 2     |  |  |  |  |  |  |
| ESTATE CAR<br>project<br>15305<br>Drawn Checked<br>JM CS<br>status<br>FOR                                                                                                                                                                                                                                                                             | drwg<br>T-01<br>Approved<br>CS<br>R INFORM                                                                                                                     | scale @ A3<br>1:200<br>MATION | P1<br><sup>date</sup><br>22.0 | )3.22    | 2     |  |  |  |  |  |  |
| ESTATE CAR<br>project<br>15305<br>Drawn Checked<br>JM CS<br>status<br>FOR<br>Eclipse House, Eclipse Pa                                                                                                                                                                                                                                                | drwg<br>T-01<br>Approved<br>CS<br>R INFORM                                                                                                                     | scale @ A3<br>1:200<br>MATION | P1<br><sup>date</sup><br>22.0 |          | 2     |  |  |  |  |  |  |