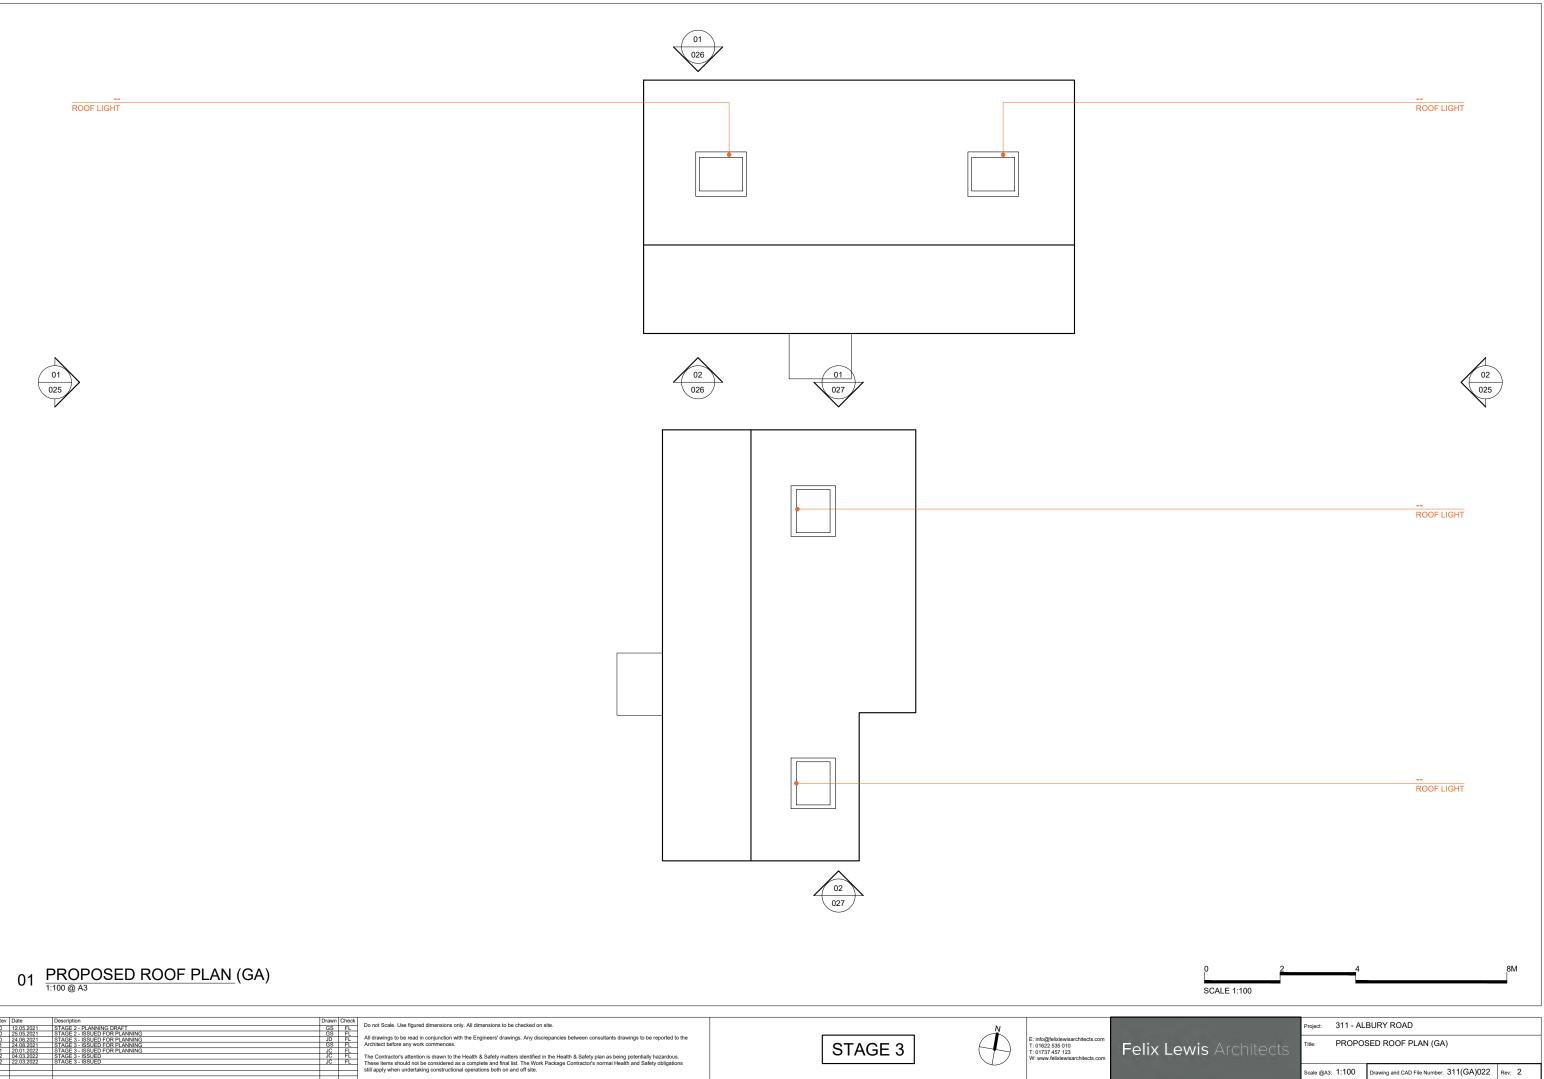

ANNING | GS   |
| 0   | 24.06.2021 | STAGE 3 - ISSUED FOR PLANNING | JD   |
| 1   | 24.08.2021 | STAGE 3 - ISSUED FOR PLANNING | GS   |
| 1   | 20.01.2022 | STAGE 3 - ISSUED FOR PLANNING | JC   |
| 2   | 04.03.2022 | STAGE 3 - ISSUED              | ĴČ   |
| 2   | 22.03.2022 | STAGE 3 - ISSUED              | JC   |
|     |            |                               |      |
|     |            |                               |      |
|     |            |                               |      |

 

 n
 Check
 Do not Scale. Use figured dimensions only. An unnecessive structure of the construction of the co All drawings to be read in conjunction with the Engineers' drawings. Any discrepancies between consultants drawings to be reported to the Architect before any work commences.

STAGE 3









| Rev | Date       | Description                   | Drawn | Check |                                                                                                                         |
|-----|------------|-------------------------------|-------|-------|-------------------------------------------------------------------------------------------------------------------------|
|     |            | STAGE 2 - PLANNING DRAFT      | GS    | FL    | Do not Scale. Use figured dimensions only. All dimensions to be checked on site.                                        |
|     |            | STAGE 2 - ISSUED FOR PLANNING | GS    | FL    | All drawings to be read in conjunction with the Engineers' drawings. Any discrepancies between consultants drawings     |
|     |            | STAGE 3 - ISS