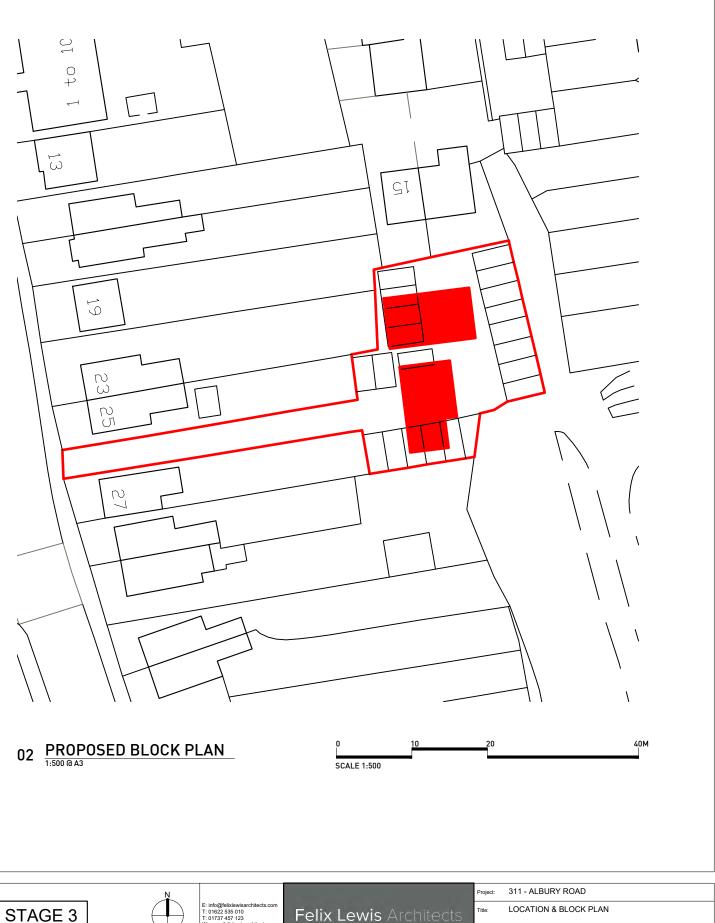

# 21/02357/F - Garage Block Rear Of 25 Albury Road, Merstham

Crown Copyright Reserved. Reigate and Banstead Borough Council. Licence No - 100019405-2018

Scale 1:625

01 LOCATION PLAN 1:1250 @ A3

Rev Date 0 12.05.2021 0 25.05.2021 24 06.2027

STAGE 2 - PLANNING DRAFT STAGE 2 - ISSUED FOR PLANNING STAGE 3 - ISSUED FOR PLANNING STAGE 3 - ISSUED FOR PLANNING STAGE 3 - ISSUED FOR PLANNING

STAGE 3 - ISSUED STAGE 3 - ISSUED - NOW LOCATION OF SOUTH BUILDING 0 <u>25 50</u> SCALE 1:1250