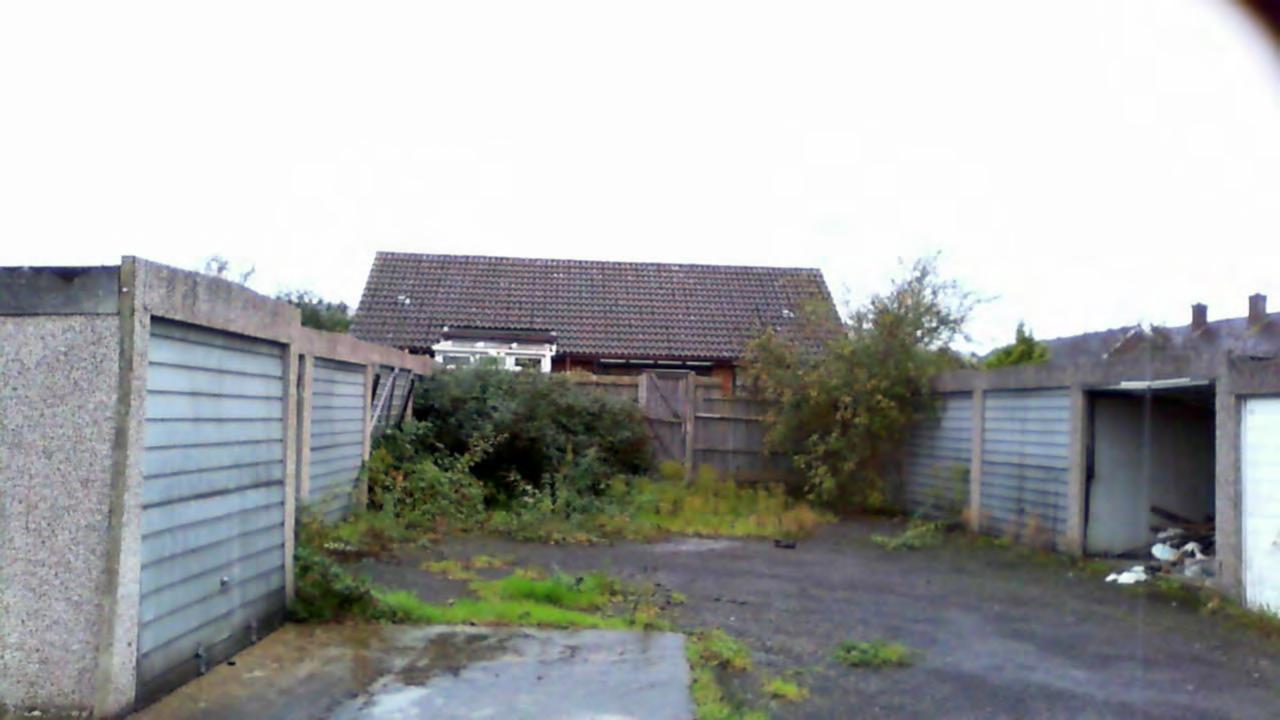

# 21/02357/F - Garage Block Rear Of 25 Albury Road, Merstham



Crown Copyright Reserved. Reigate and Banstead Borough Council. Licence No - 100019405-2018

Scale 1:625

















01 LOCATION PLAN 1:1250 @ A3

Rev Date 0 12.05.2021 0 25.05.2021 24 06.2027

STAGE 2 - PLANNING DRAFT STAGE 2 - ISSUED FOR PLANNING STAGE 3 - ISSUED FOR PLANNING STAGE 3 - ISSUED FOR PLANNING STAGE 3 - ISSUED FOR PLANNING

STAGE 3 - ISSUED STAGE 3 - ISSUED - NOW LOCATION OF SOUTH BUILDING 0 <u>25 50</u> SCALE 1:1250

 Drawn
 Check
 Do not Scale. Use figured dimensions only. All dimensions to be checked on site.

 GS
 FL
 All drawings to be read in conjunction with the Engineers' drawings. Any discrepancies between consultants drawings to be reported to the
 Image: Site of the site o

100M

| CHILEUIS |                            |                                         |                      |
|----------|----------------------------|-----------------------------------------