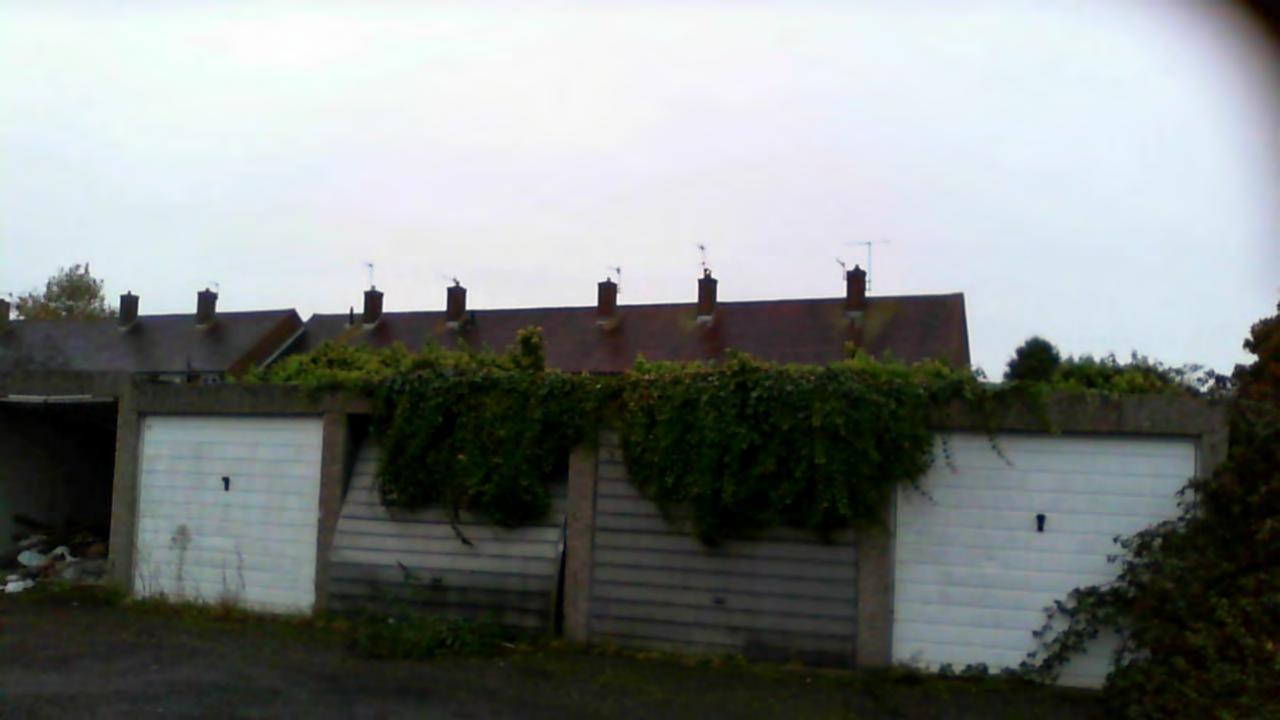

# 21/02357/F - Garage Block Rear Of 25 Albury Road, Merstham



Crown Copyright Reserved. Reigate and Banstead Borough Council. Licence No - 100019405-2018

Scale 1:625

















01 LOCATION PLAN 1:1250 @ A3

Rev Date 0 12.05.2021 0 25.05.2021 24 06.2027

STAGE 2 - PLANNING DRAFT STAGE 2 - ISSUED FOR PLANNING STAGE 3 - ISSUED FOR PLANNING STAGE 3 - ISSUED FOR PLANNING STAGE 3 - ISSUED FOR PLANNING

STAGE 3 - ISSUED STAGE 3 - ISSUED - NOW LOCATION OF SOUTH BUILDING 0 <u>25 50</u> SCALE 1:1250

 Drawn
 Check
 Do not Scale. Use figured dimensions only. All dimensions to be checked on site.

 GS
 FL
 All drawings to be read in conjunction with the Engineers' drawings. Any discrepancies between consultants drawings to be reported to the
 Image: Site of the site o

100M

| CHILEUIS |                            |                                         |                      |
|----------|----------------------------|---------------------------------------