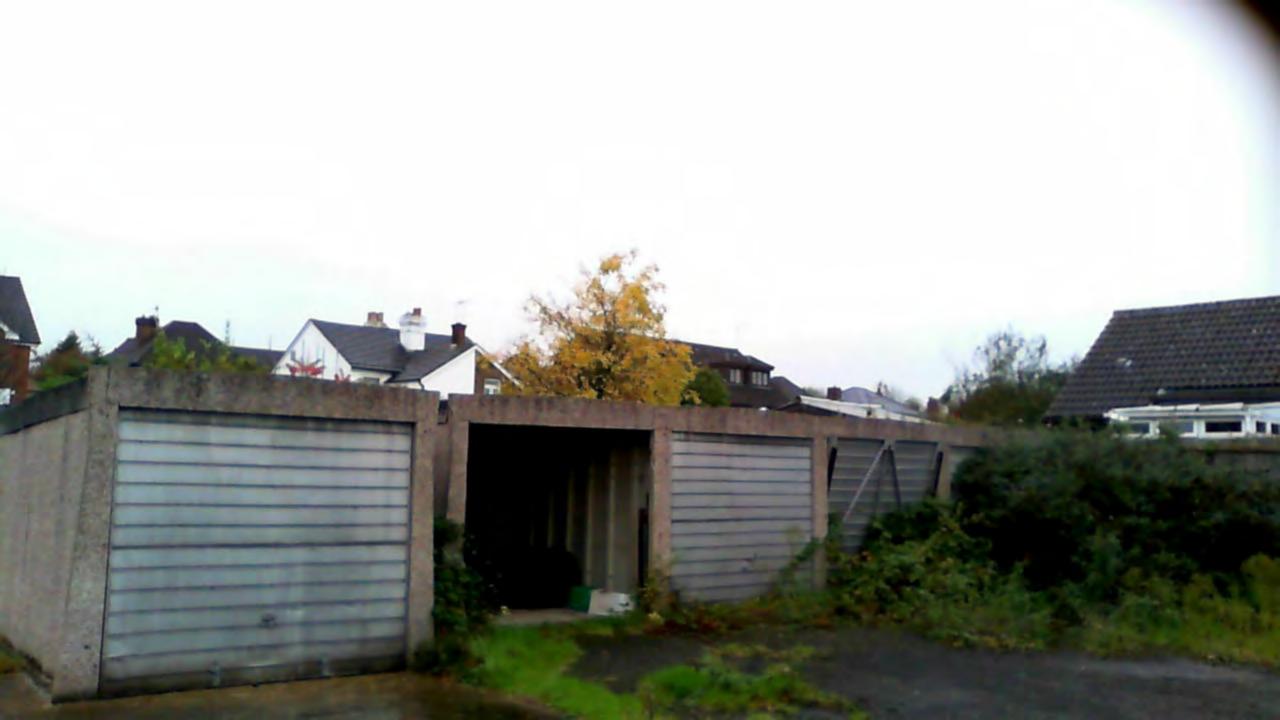

# 21/02357/F - Garage Block Rear Of 25 Albury Road, Merstham



Crown Copyright Reserved. Reigate and Banstead Borough Council. Licence No - 100019405-2018

Scale 1:625

















01 LOCATION PLAN 1:1250 @ A3

Rev Date 0 12.05.2021 0 25.05.2021 24 06.2027

STAGE 2 - PLANNING DRAFT STAGE 2 - ISSUED FOR PLANNING STAGE 3 - ISSUED FOR PLANNING STAGE 3 - ISSUED FOR PLANNING STAGE 3 - ISSUED FOR PLANNING

STAGE 3 - ISSUED STAGE 3 - ISSUED - NOW LOCATION OF SOUTH BUILDING 0 <u>25 50</u> SCALE 1:1250

 Drawn
 Check
 Do not Scale. Use figured dimensions only. All dimensions to be checked on site.

 GS
 FL
 All drawings to be read in conjunction with the Engineers' drawings. Any discrepancies between consultants drawings to be reported to the
 Image: Site of the site o

100M

| CHILEUIS |                            |                                         |                      |
|----------|----------------------------|-----------------------------------------|-